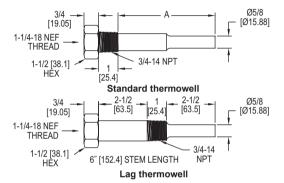

## **INDUSTRIAL THERMOMETER THERMOWELLS** Fits IT Thermometers with 3-1/2" and 6" Stem Lengths

The Series IT-W Industrial Thermometer Thermowells reduce installation cost and time by eliminating the need to drain the system when servicing industrial thermometers. The thermowells protect industrial thermometers from high pressure, flow and corrosive media.

## APPLICATIONS

Boiler or chiller temperature monitoring

| MODEL CHART |          |                  |        |
|-------------|----------|------------------|--------|
| Model       | Material | Insertion Length | Lag    |
| IT-W01      | Brass    | 2-1/2″           | N/A    |
| IT-W11      | 304 SS   | 2-1/2″           | N/A    |
| IT-W21      | 316 SS   | 2-1/2″           | N/A    |
| IT-W04      | Brass    | 5″               | N/A    |
| IT-W14      | 304 SS   | 5″               | N/A    |
| IT-W24      | 316 SS   | 5″               | N/A    |
| IT-W07      | Brass    | 2-1/2″           | 2-1/2″ |
| IT-W17      | 304 SS   | 2-1/2″           | 2-1/2″ |
| IT-W27      | 316 SS   | 2-1/2″           | 2-1/2″ |