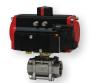

Enclosure Rating: IP65. Mounting: NAMUR.

Standard Features: Manual override

Weight: 1.0 lb (.45 kg). Agency Approvals: CE.

Model SN mounted to an actuator