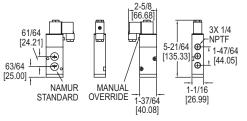

## NAMUR MOUNT SOLENOID VALVE

Manual Override, 100% Duty Rating

SN-5X models

SN-3X models

The Series SN Namur Mount Solenoid Valve is designed to easily mount directly to pneumatic valve actuators reducing the need for tubing, fittings or brackets, thereby reducing assembly cost. The SN solenoid comes with nitrile o-rings and offers a manual override as a standard feature. The 3/2 solenoids are designed for spring return actuators and 5/2 solenoids are designed to be used with double acting actuators. The SN series is available in a variety of voltages for any application.

Service: Air only.

Power Requirements: 24 VAC, 110 VAC, 220 VAC, 12 VDC, or 24 VDC.

Supply Pressure: 22 to 116 psi (1.5 to 7.9 bar).

Air Connections: 1/4" female NPT.

Temperature Limits: 23 to 140°F (-5 to 60°C). Electrical Connection: DIN 43650 form A.

Enclosure Rating: IP65. Mounting: NAMUR.

Standard Features: Manual override

Weight: 1.0 lb (.45 kg). Agency Approvals: CE.

Model SN mounted to an actuator