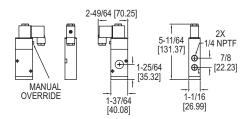

## NAMUR MOUNT SOLENOID VALVE

Manual Override, 100% Duty Rating

SN-5X models

SN-3X models

The Series SN Namur Mount Solenoid Valve is designed to easily mount directly to pneumatic valve actuators reducing the need for tubing, fittings or brackets, thereby reducing assembly cost. The SN solenoid comes with nitrile o-rings and offers a manual override as a standard feature. The 3/2 solenoids are designed for spring return actuators and 5/2 solenoids are designed to be used with double acting actuators. The SN series is available in a variety of voltages for any application.

Service: Air only.

Power Requirements: 24 VAC, 110 VAC, 220 VAC, 12 VDC, or 24 VDC.

Supply Pressure: 22 to 116 psi (1.5 to 7.9 bar).

Air Connections: 1/4" female NPT.

Temperature Limits: 23 to 140°F (-5 to 60°C). Electrical Connection: DIN 43650 form A.

Enclosure Rating: IP65. Mounting: NAMUR.

Standard Features: Manual override

Weight: 1.0 lb (.45 kg). Agency Approvals: CE.

Model SN mounted to an actuator