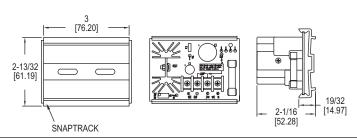

The **Model BPS-005 Low Cost DC Power Supply** is a regulated .5 A power supply that accepts 24 VAC input and provides an adjustable 1.5-29 VDC output. Output voltage adjustments are made using the on-board potentiometer while measuring the output with a multimeter. A compact snap track design allows the power supply to be surface mounted within a panel.

## FEATURES/BENEFITS

- Snap track design allowing for easy panel installation
- · Regulated 0.5 Amp