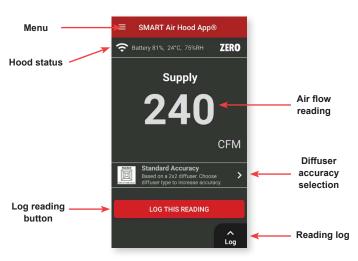

# MAIN SCREEN

P.O. BOX 373 • MICHIGAN CITY, INDIANA 46360, U.S.A.

Phone: 219/879-8000 Fax: 219/872-9057 www.dwyer-inst.com

e-mail: info@dwyermail.com

### **DIFFUSER ACCURACY TAB**

- To get the best accuracy in the market select the High accuracy tab.
- To get the accuracy of traditional hoods select the **Standard** accuracy tab.
- To manually enter your diffuser select the Manual tab.

High accuracy

Standard accuracy

Manual diffuser

#### **READING LOG**

Each time you press the log this reading button it will capture the air flow value along with the diffuser.