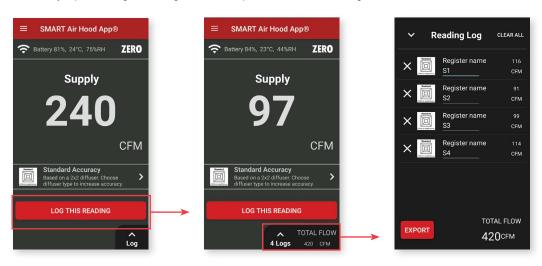

#### **READING LOG**

Each time you press the log this reading button it will capture the air flow value along with the diffuser.