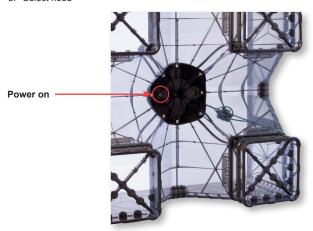

#### CONNECTING

- 1. Power on Smart Air Hood®
- 2. Open the Smart Air Hood® app
- 3. Select hood