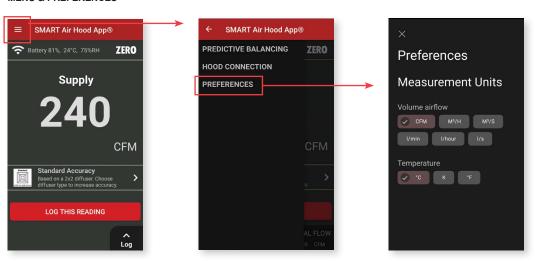

# MENU & PREFERENCES

©Copyright 2019 Dwyer Instruments, Inc.

Printed in U.S.A. 9/19

FR# 444357-21

Phone: 219/879-8000 Fax: 219/872-9057 www.dwyer-inst.com e-mail: info@dwyermail.com