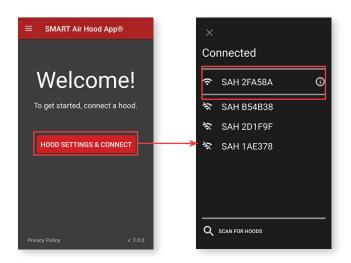

#### CONNECTING

- 1. Power on Smart Air Hood®
- 2. Open the Smart Air Hood® app
- 3. Select hood