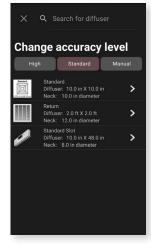

### **DIFFUSER ACCURACY TAB**

- To get the best accuracy in the market select the High accuracy tab.
- To get the accuracy of traditional hoods select the **Standard** accuracy tab.
- To manually enter your diffuser select the Manual tab.

High accuracy

Standard accuracy

Manual diffuser