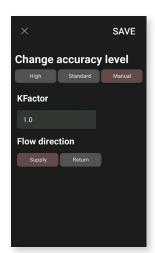

### **DIFFUSER ACCURACY TAB**

- To get the best accuracy in the market select the High accuracy tab.
- To get the accuracy of traditional hoods select the **Standard** accuracy tab.
- To manually enter your diffuser select the Manual tab.

High accuracy

Standard accuracy

Manual diffuser