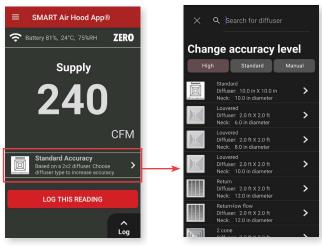

### **DIFFUSER ACCURACY TAB**

- To get the best accuracy in the market select the High accuracy tab.
- To get the accuracy of traditional hoods select the **Standard** accuracy tab.
- To manually enter your diffuser select the Manual tab.

High accuracy

Standard accuracy

Manual diffuser