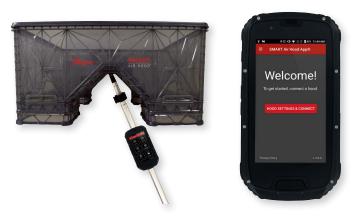

# **Specifications - Installation and Operating Instructions**

The Series SAH SMART Air Hood® Balancing Instrument is the most accurate and easy to operate air flow hood on the market. By using the included hood stand and wireless communications to the handheld, a single operator can balance a branch in less time than traditional balancing teams. Besides being lighter than most traditional capture hoods, the ergonomic design makes the Series SAH easy to maneuver, with less physical stress. The rugged polypropylene base hood features Quad Flow Design Technology for controlling air flow and minimizing back pressure, which yields superior measurement accuracy. The SMART Air Hood® Balancing Instrument includes the SMART Air Hood App®.

#### CONNECTING

- 1. Power on Smart Air Hood®
- 2. Open the Smart Air Hood® app
- 3. Select hood