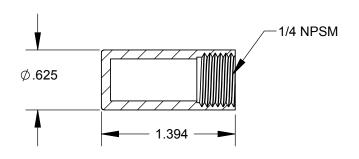

## SCALE 1:1

|      |                                                                                                                                                                                                                                                                                                                                                                                  |         | DATE     | NAME                  | 1      | MATERIAL |                                     |
|------|----------------------------------------------------------------------------------------------------------------------------------------------------------------------------------------------------------------------------------------------------------------------------------------------------------------------------------------------------------------------------------|---------|----------|-----------------------|--------|----------|-------------------------------------|
|      |                                                                                                                                                                                                                                                                                                                                                                                  |         | 01/07/13 |                       |        |          |                                     |
|      |                                                                                                                                                                                                                                                                                                                                                                                  |         | DWN BY   | A-450                 | -      | INISH    |                                     |
|      |                                                                                                                                                                                                                                                                                                                                                                                  |         | CHKD     | REPLACEMENT<br>FILTER |        |          |                                     |
| -    |                                                                                                                                                                                                                                                                                                                                                                                  |         | CUKD     |                       | -      |          |                                     |
|      |                                                                                                                                                                                                                                                                                                                                                                                  |         | APPD     | SHEET 1 OF 1          |        | DW       | YER INSTRUMENTS, INC.               |
| NO   | CHANGES                                                                                                                                                                                                                                                                                                                                                                          | BY/DATE | 7415     |                       | L      |          | MICHIGAN CITY, INDIANA 46360 U.S.A. |
| 140. |                                                                                                                                                                                                                                                                                                                                                                                  |         |          |                       | SW2010 | FR. NO.  | CU TCD                              |
| NOT  | NOTICE: This drawing and the principles and elements of design embodied therein are the exclusive property of DWYER INSTRUMENTS, INC. and are not to be communicated, disclosed, reproduced or used except as previously authorized in writing by such corporation and must not be submitted to outside parties for examination without the written consent of said corporation. |         |          |                       |        |          | FILIEK                              |